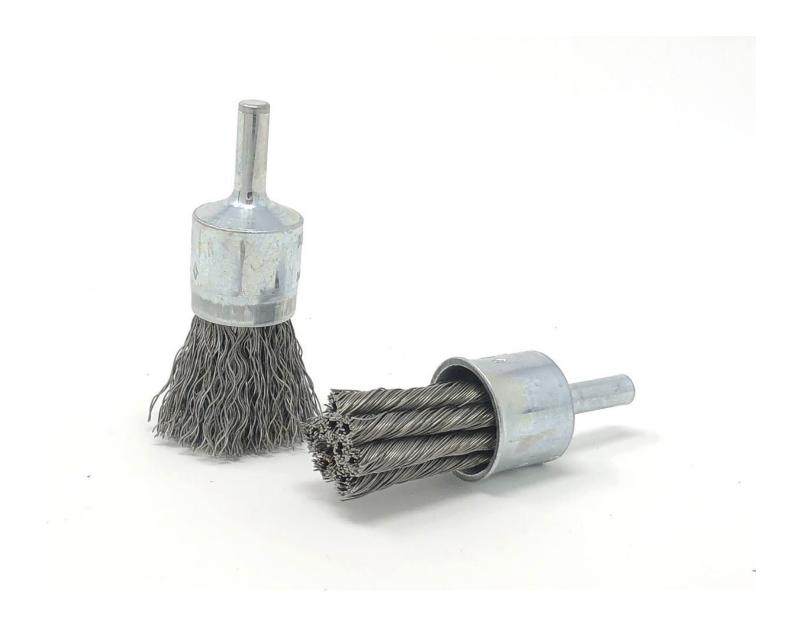

## **End Brushes**

- For use on portable power tools
- Excellent for use in cleaning and finishing recessed areas or pipes
- Knot Wire: Provides aggressive cutting action
- Circular Flared: Excellent for side cleaning action
- Crimped Wire: For high flexibility
- 1/4" shank diameter
- All Blue Line <sup>™</sup> wire brush packaging is one piece per package

## Industrial Packing

| DIA | WIRE<br>SIZE | TRIM<br>LENGTH | OVERALL<br>LENGTH | ТҮРЕ         | MAX<br>RPM | QTY | PART<br># |
|-----|--------------|----------------|-------------------|--------------|------------|-----|-----------|
| 3"  | .014"        | 15/16"         | 1-1/4"            | Crimped Wire | 25000      | 12  | 02713     |